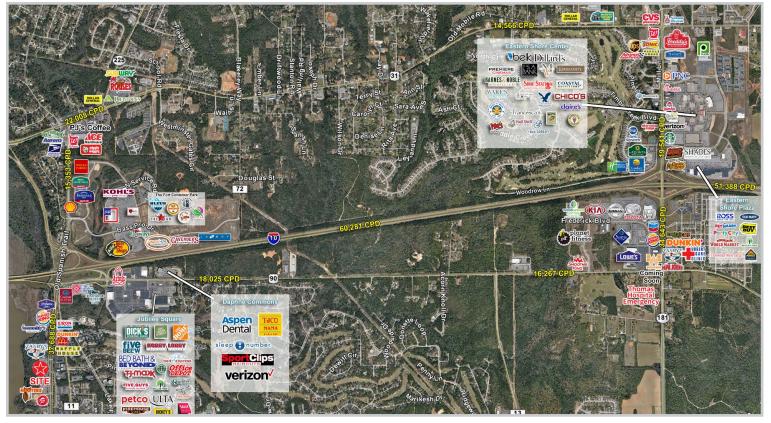

Available

#### **Restaurant Space Available**

- 2,200 SF free-standing building
- Excellent visibility to main retail corridor in Daphne Highway 98 (37,688 CPD)
- Approximately 1 mile South from Interstate 10 (60,281 CPD)
- Located in Baldwin County, Alabama's fastest growing county, with nearly 7 million tourists annually

## **Area Retailers**



### 29017 Hwy 98 Daphne, AL

Emily Miller First Vice President +1 251 694 5077 emilyj.miller@am.jll.com

us.jll.com/retail



DISCLAIMER

**Retail Aerial** 

# Daphne, AL



## **Site Aerial**



# **Estimated Demographics**







39,222 Estimated daytime population

5 miles

\$97,507 Average household income

42.6 Median age



#### DISCLAIMER

© 2020 Jones Lang LaSalle IP, Inc. All rights reserved. All information contained herein is from sources deemed reliable; however, no representation or warranty is made to the accuracy thereof.