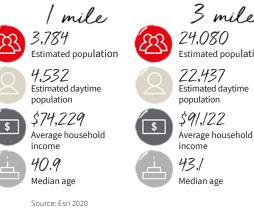

# **Estimated Demographics**

39,222 Estimated daytime population

5 miles

\$97,507 Average household income

42.6 Median age