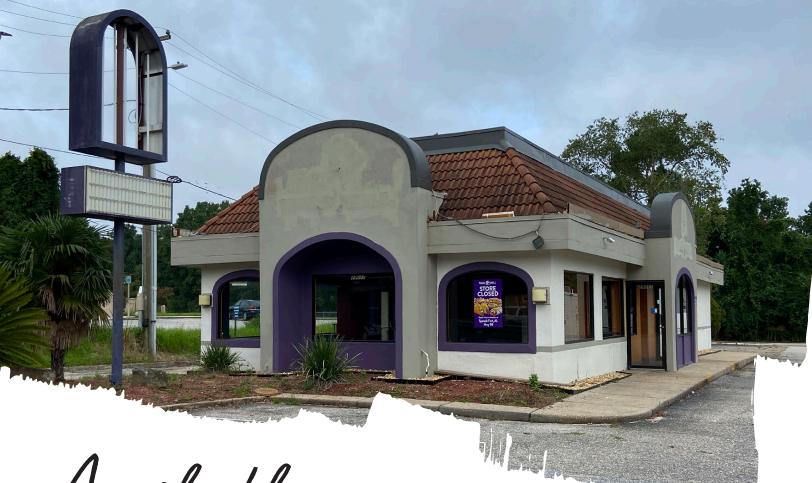

Available

#### **Restaurant Space Available**

- 2,200 SF free-standing building
- Excellent visibility to main retail corridor in Daphne Highway 98 (37,688 CPD)
- Approximately 1 mile South from Interstate 10 (60,281 CPD)
- Located in Baldwin County, Alabama's fastest growing county, with nearly 7 million tourists annually