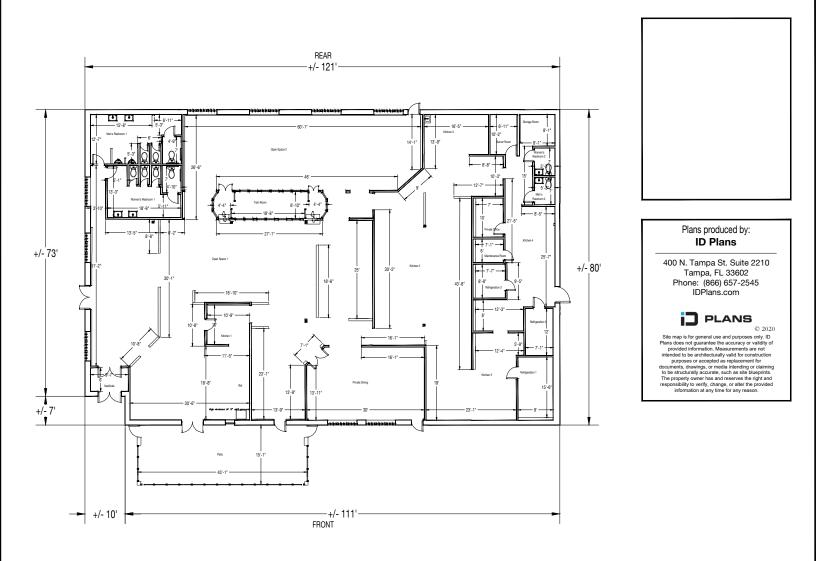

# Space Overview

| Ņ                | Actual Square Footage | Measured Depth of Space | Total Depth of Space | Has Stepdown Transformer |
|------------------|-----------------------|-------------------------|----------------------|--------------------------|
| Overview         | 9,610' 0"             | 80' 0"                  | 80' 0"               | Yes                      |
| S                | Front Wall            | Rear Wall               |                      | Other                    |
| Thickness        | 1' 3"                 | 1' 3"                   |                      |                          |
|                  | Sales Area            | Stock Room              |                      | Other                    |
| Unit<br>Overview | 5,053' 0"             | 3,258' 0"               |                      | 572' 0"                  |

VEREIT 😂

| D                             | Concrete             | Carpet      | Tile                        | Other                          | Unit                           | Total      |
|-------------------------------|----------------------|-------------|-----------------------------|--------------------------------|--------------------------------|------------|
| Flooring                      | 2439                 | 3231        | 2646                        | 567                            | 9610                           | 8883       |
| lon                           | Height From Floor To | Ceiling     | Height From Floor To Botton | n Of Deck He                   | ight From Floor To Bottom Of J | oist       |
| Ceiling<br>Information        | Front: 11' 0"        | Back: 9' 1" | Front: 21' 1" Bac           | k: 13' 6" F                    | ront: 18' 10" Back:            | 12' 0"     |
|                               |                      |             |                             |                                |                                |            |
| g                             | Clear Ceiling Height |             | Height From Floor To Botton | n Of Girder Nu                 | mber Of Acoustical Tiles       |            |
| Ceiling<br>Informati<br>Cont. | 6' 10"               |             |                             |                                |                                |            |
|                               | Phone Board Location | Mop Sink L  | ocation                     | Are Demising Walls Full Height | Are Interior Walls F           | ull Height |
| nt.                           |                      |             |                             |                                |                                |            |
| Other<br>Cont.                |                      |             |                             | No                             | No                             |            |

### Room

|          | Unit       | Description        |
|----------|------------|--------------------|
| Е        | Restroom 1 | Women∏s Restroom 1 |
| Restroom | Restroom 3 | Men[]s Restroom 2  |
| Ř        | Restroom 4 | Women∏s Restroom 2 |
|          | Restroom 2 | Men[]s Restroom 1  |