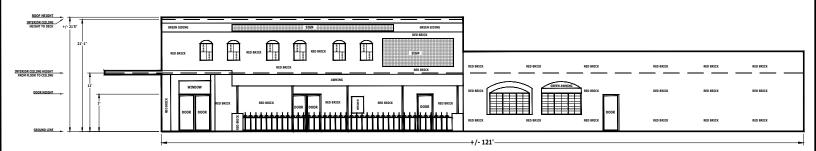

Space Profile forUnit:#1255Area:9610 sq ft

Address

1255 Interstate 20 West Arlington, TX 76017

#### D PLANS

400 N. Tampa St., Suite 2210 Tampa, FL, 33602







Total SF: 9,610

## Storefront Elevation



## Virtual Tour



#### Legend



Disclaimer: All items may not show on feature pages.



# Space Overview

| Ņ                | Actual Square Footage | Measured Depth of Space | Total Depth of Space | Has Stepdown Transformer |
|------------------|-----------------------|-------------------------|----------------------|--------------------------|
| Overview         | 9,610' 0"             | 80' 0"                  | 80' 0"               | Yes                      |
| S                | Front Wall            | Rear Wall               |                      | Other                    |
| Thickness        | 1' 3"                 | 1' 3"                   |                      |                          |
|                  | Sales Area            | Stock Room              |