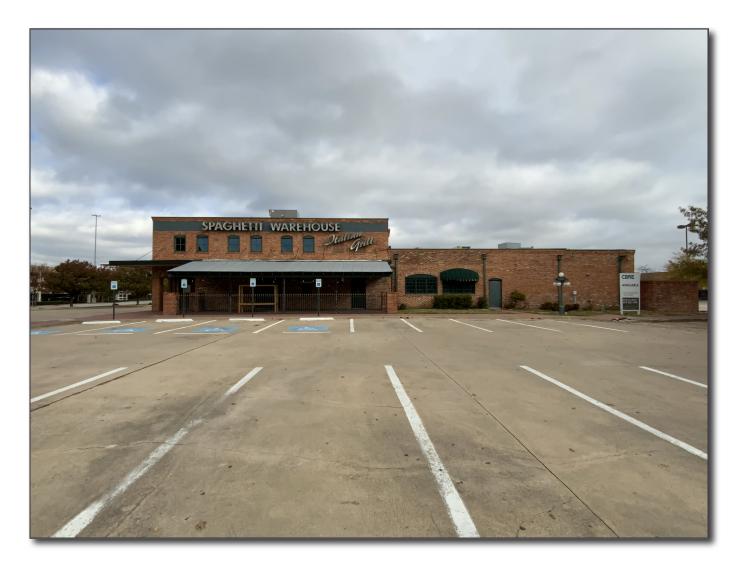

Space Profile forUnit:#1255Area:9610 sq ft

Address

1255 Interstate 20 West Arlington, TX 76017

#### D PLANS

400 N. Tampa St., Suite 2210 Tampa, FL, 33602

Total SF: 9,610