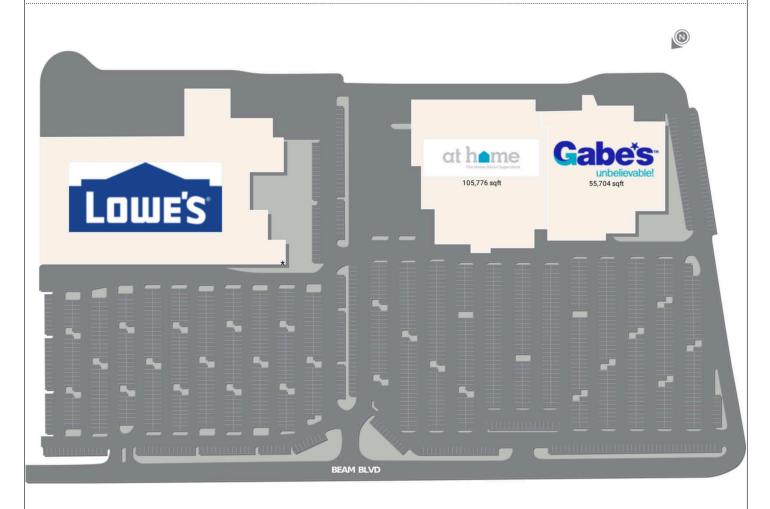

### Property Lineup and Square Footage

| At Home | 105,776 | Total | 161,480 |
|---------|---------|-------|---------|
|         |         |       |         |
| Gabe's  | 55,704  |       |         |