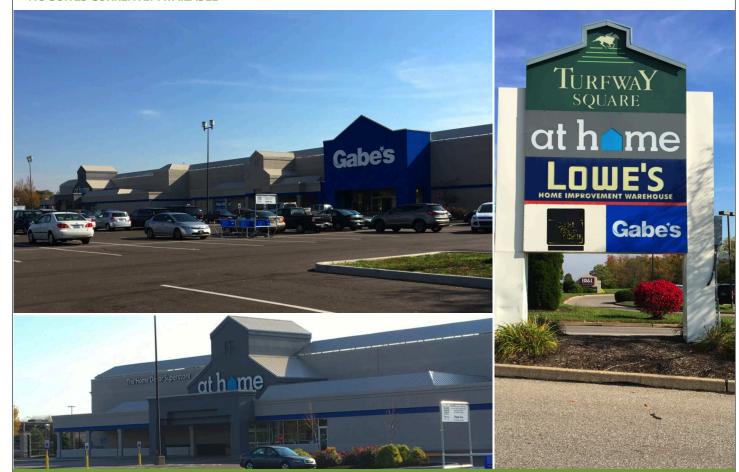

### **Property Highlights**

- » This is a 161,000-square-foot\* shopping center anchored by At Home and Gabes.
- » This center is located down the street from Saint Elizabeth Hospital and adjacent to a busy shopping area that includes CVS Pharmacy, Target and Lowe's Home Improvement.
- » Located less than 20 miles from downtown Cincinnati, this property is next to Cincinnati/Northern Kentucky International Airport.
- » Major employers in the area include Procter & Gamble, The Kroger Company and General Electric.
- \*Approximate