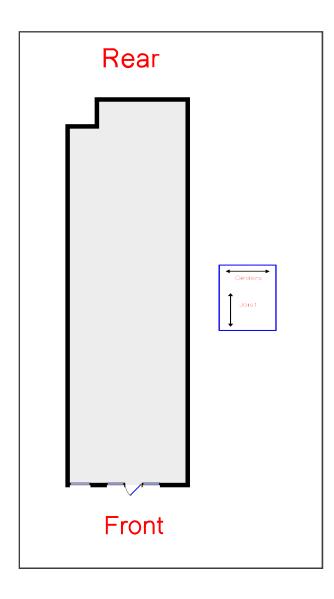

Unit # 330 Total SF: 1,480

# Space Overview

| Overview         | Actual Square Footage | Measured Depth of Space | Total Depth of Space | Has Stepdown Transformer |
|------------------|-----------------------|-------------------------|----------------------|--------------------------|
|                  | 1480 SQFT             | 70' 0"                  | 70' 0"               | No                       |
| SS               | Front Wall            | Rear Wall               | Other                |                          |
| Thickness        | 0' 5"                 | 0' 8"                   |                      |                          |
|                  | Sales Area            | Stock Room              | Other                |                          |
| Unit<br>Overview | 1441 SQFT             |                         |                      |                          |