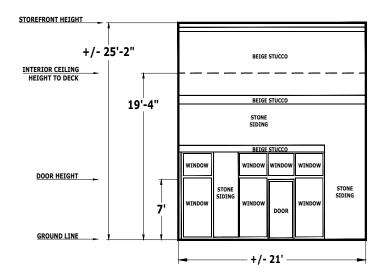

#### Storefront Elevation

VEREIT 📚

| Concrete                                                 | Carpet                                                  | Tile                                                                                              | Other                                                                                                                                                                                                  | Unit                                                                                                                                                                                                                                                        | Total                                                                                                                                                                                                                                                                                                                                                          |  |
|----------------------------------------------------------|---------------------------------------------------------|---------------------------------------------------------------------------------------------------|--------------------------------------------------------------------------------------------------------------------------------------------------------------------------------------------------------|-------------------------------------------------------------------------------------------------------------------------------------------------------------------------------------------------------------------------------------------------------------|----------------------------------------------------------------------------------------------------------------------------------------------------------------------------------------------------------------------------------------------------------------------------------------------------------------------------------------------------------------|--|
| 1441 SQFT                                                |                                                         |                                                                                                   |                                                                                                                                                                                                        | 1480 SQFT                                                                                                                                                                                                                                                   | 1441 SQFT                                                                                                                                                                                                                                                                                                                                                      |  |
|                                                          |                                                         |                                                                                                   |                                                                                                                                                                                                        |                                                                                                                                                                                                                                                             |                                                                                                                                                                                                                                                                                                                                                                |  |
| Height From Floor To Ceiling Height From Floor To Botton |                                                         | oor To Bottom Of Deck                                                                             | Height From Floo                                                                                                                                                                                       | Height From Floor To Bottom Of Joist                                                                                                                                                                                                                        |                                                                                                                                                                                                                                                                                                                                                                |  |
| Front: 19' 4" Bac                                        | k: 18' 3"                                               | Front: 19'                                                                                        | 4" Back: 18' 3"                                                                                                                                                                                        | Front: 17' 4                                                                                                                                                                                                                                                | l" Back: 16' 5"                                                                                                                                                                                                                                                                                                                                                |  |
|                                                          |                                                         |                                                                                                   |                                                                                                                                                                                                        |                                                                                                                                                                                                                                                             |                                                                                                                                                                                                                                                                                                                                                                |  |
| Clear Ceiling Height                                     |                                                         | Height From Fl                                                                                    | oor To Bottom Of Girder                                                                                                                                                                                | Number Of Acous                                                                                                                                                                                                                                             | stical Tiles                                                                                                                                                                                                                                                                                                                                                   |  |
| 16' 5"                                                   |                                                         |                                                                                                   |                                                                                                                                                                                                        |                                                                                                                                                                                                                                                             |                                                                                                                                                                                                                                                                                                                                                                |  |
|                                                          |                                                         |                                                                                                   |                                                                                                                                                                                                        |                                                                                                                                                                                                                                                             |                                                                                                                                                                                                                                                                                                                                                                |  |
| Phone Board Location                                     | Mop Si                                                  | o Sink Location Are Demising Walls Full F                                                         |                                                                                                                                                                                                        | s Full Height Are                                                                                                                                                                                                                                           | Height Are Interior Walls Full Height                                                                                                                                                                                                                                                                                                                          |  |
|                                                          |                                                         |                                                                                                   | No                                                                                                                                                                                                     | No                                                                                                                                                                                                                                                          | 0                                                                                                                                                                                                                                                                                                                                                              |  |
|                                                          | 1441 SQFT  Height From Floor To Ceil  Front: 19' 4" Bac | 1441 SQFT  Height From Floor To Ceiling  Front: 19' 4" Back: 18' 3"  Clear Ceiling Height  16' 5" | Height From Floor To Ceiling  Height From Floor To Ceiling  Front: 19' 4" Back: 18' 3"  Clear Ceiling Height  Height From Floor To Ceiling  Height From Floor To Ceiling  Height From Floor To Ceiling | Height From Floor To Ceiling  Height From Floor To Bottom Of Deck  Front: 19' 4" Back: 18' 3"  Front: 19' 4" Back: 18' 3"  Clear Ceiling Height  Height From Floor To Bottom Of Girder  16' 5"  Phone Board Location  Mop Sink Location  Are Demising Walls | Height From Floor To Ceiling Height From Floor To Bottom Of Deck Height From Floor To Bottom Of Deck Height From Floor To Bottom Of Deck  Front: 19' 4" Back: 18' 3" Front: 19' 4" Back: 18' 3"  Clear Ceiling Height Height From Floor To Bottom Of Girder Number Of Accuse 16' 5"  Phone Board Location Mop Sink Location Are Demising Walls Full Height Are |  |