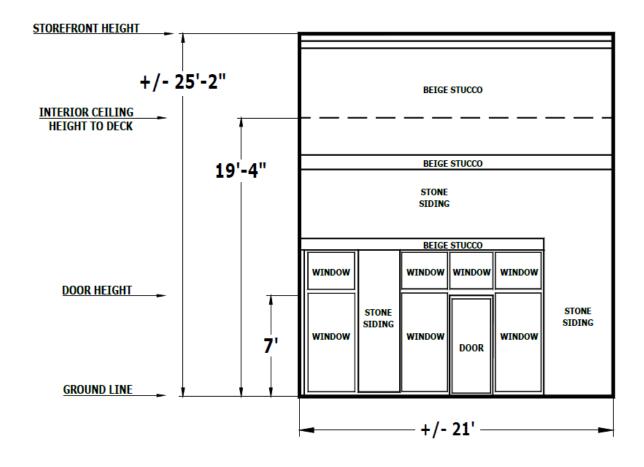

--------|---------------------|----------|---------------|--------|-------------|
|                         | 1                   |          | Exterior Rear | 1 1/2" |             |
|                         | Reference           | Meter #  | Location      | Size   | Notes       |
| House<br>Water<br>Meter | 20                  | 80871123 | Rear Exterior |        | House Meter |



### Waste



### Fire

| <u> </u>           | Sprinkler Heads Present | Riser Located in Space | Riser Location | Additional Information |
|--------------------|-------------------------|------------------------|----------------|------------------------|
| Sprinkler<br>Heads | 8                       | No                     | Rear Exterior  | -                      |



#### Gas



### Room

#### Storefront 1