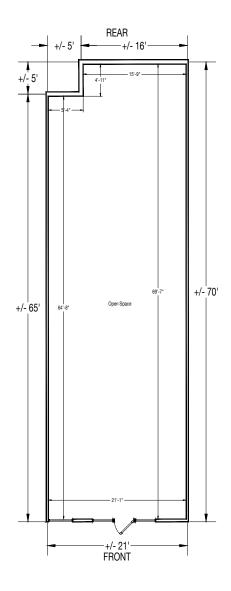

Unit # 330 Total SF: 1,480

# Space Overview

| Overview         | Actual Square Footage | Measured Depth of Space | Total Depth of Space | Has Stepdown Transformer |
|------------------|-----------------------|-------------------------|----------------------|--------------------------|
|                  | 1480 SQFT             | 70' 0"                  | 70' 0"               | No                       |
| SS               | Front Wall            | Rear Wall               | Other                |                          |
| Thickness        | 0' 5"                 | 0' 8"                   |                      |                          |
|                  | Sales Area            | Stock Room              | Other                |                          |
| Unit<br>Overview | 1441 SQFT             |                         |                      |                          |