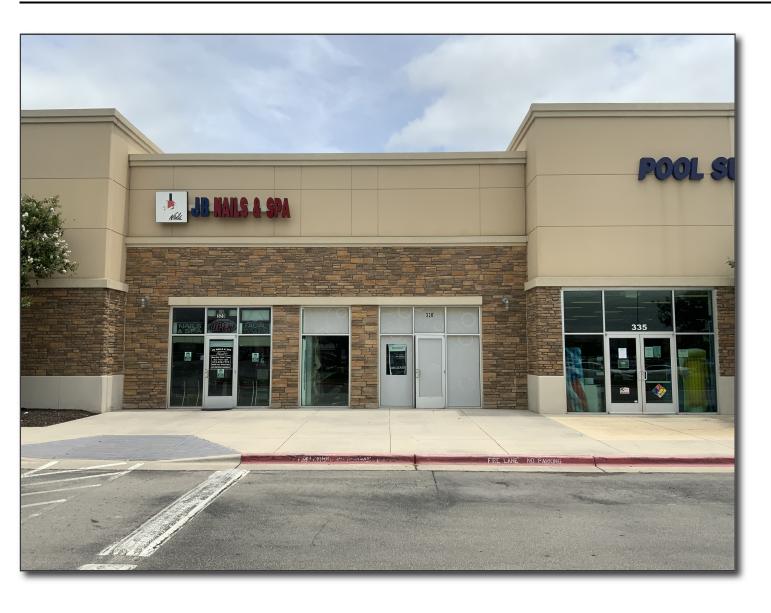

Space Profile for

Unit: #330

Area: 1480 sq ft

Address

1050 McKinley Place Drive San Marcos, TX 78666

400 N. Tampa St., Suite 2210 Tampa, FL, 33602

Plans produced by: **ID Plans** 

400 N. Tampa St. Suite 2210 Tampa, FL 33602 Phone: (866) 657-2545 IDPlans.com

Unit # 330 Total SF: 1,480